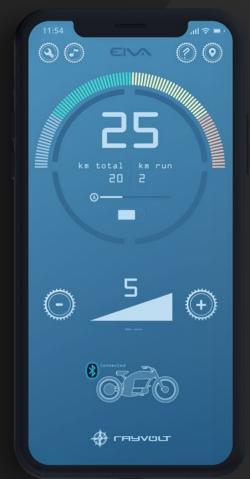

### The EIVA™

The EIVA is Rayvolt's custom designed software which is used to control, customize, and monitor your bike\*.

The EIVA computer can be mounted to the handlebars and is ready to go when you are. The app can be downloaded for use on an existing smartphone.

### 1. 360 Display

Monitor speed, battery state, MPH/ KM Run, bike status and adjust pedal assistance.

### 2. Bluetooth

Monitor the connection between the bike and EIVA®.

### 3. Driving modes

Select a predesign configuration.

### 4. Adavanced Settings

Customize all the parametres of your bike.

### 5. Support

Direct contact our Support Team.

### 6. Music

Play your music, your way.

### 7. Maps

GPS access.

### 8. RegenFit

Recharge your batteries and train indoor.