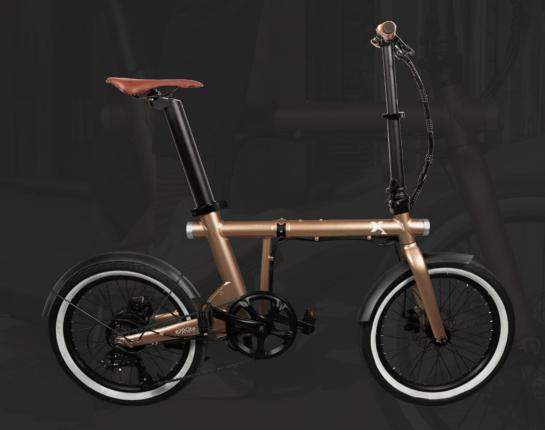

The XS

The first Rayvolt and eXXite commercial **foldable bike**.

Oriented for the best performance, with its compact shape, 20" wheels, and all the eXXite technology, makes it the perfect bike for the urban daily commuter.

The removable seatpost battery gives the user more security in the city, allowing them to take it safely anywhere.

The XXS

The smaller bike of the brand, and the **more compact** version of the XS.

With all the eXXite features in a 16" wheels shape, this bike becomes the perfect fit for the versatile commuter in the city.