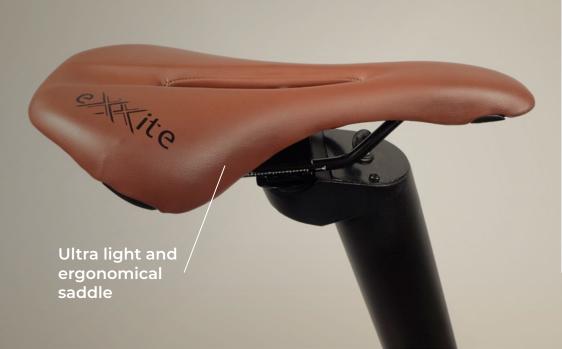

The XS

The first Rayvolt and eXXite commercial **foldable bike**.

Oriented for the best performance, with its compact shape, 20" wheels, and all the eXXite technology, makes it the perfect bike for the urban daily commuter.

The removable seatpost battery gives the user more security in the city, allowing them to take it safely anywhere.







The XXS

The smaller bike of the brand, and the **more compact** version of the XS.

With all the eXXite features in a 16" wheels shape, this bike becomes the perfect fit for the versatile commuter in the city.

The removable seatpost battery gives the user more security in the city, allowing them to take it safely anywhere.















# SMART FEATURES

# **The Seatpost Battery**

The removable seatpost battery, one of the key feature for the eXXite urban models, XS and XXS.

Made for the city, this new technology is the perfect match for the daily commuter. It allows the user to take the battery and saddle with them, reducing the risks of the city while parked on the street.

With its 36 Volts of power, this innovative system allows a more integrated look and a more lightweight solution.



### **Smart Features**





### The EIVA™

The EIVA is Rayvolt's custom designed software which is used to control, customize, and monitor your bike\*.

The EIVA computer can be mounted to the handlebars and is ready to go when you are. The app can be downloaded for use on an existing smartphone.

### 1. 360 Display

Monitor spee