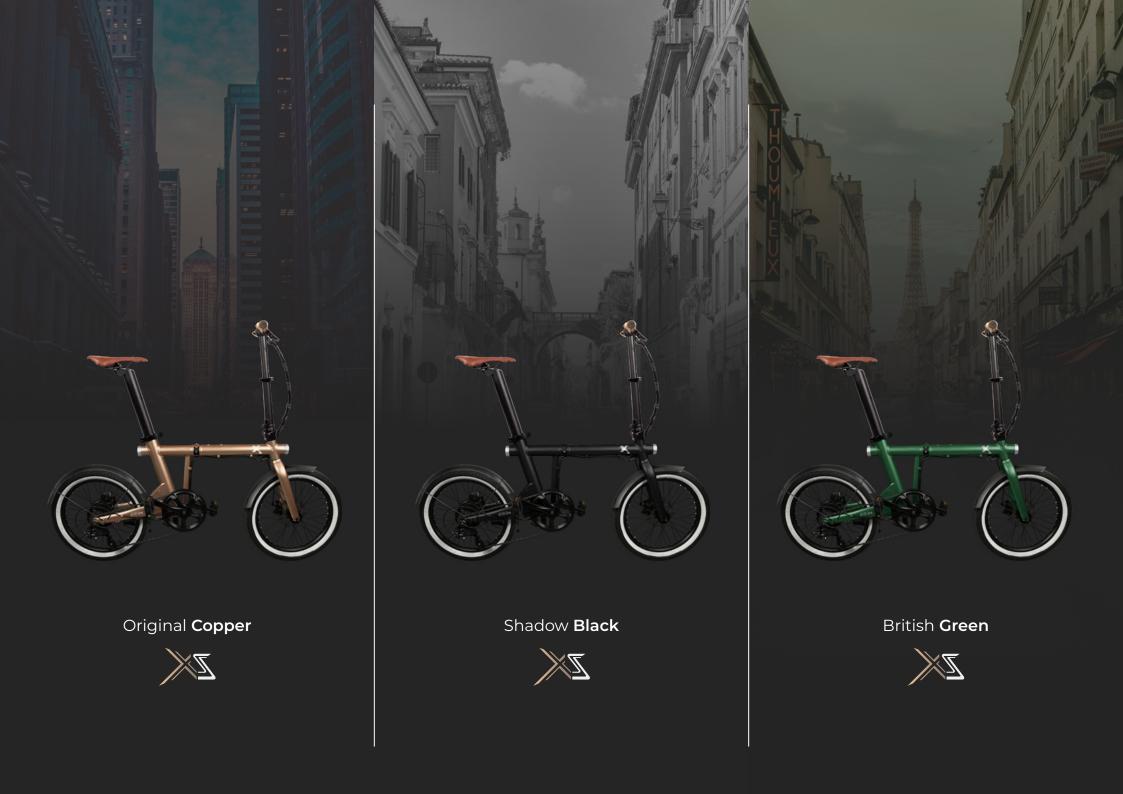

The XS

The first Rayvolt and eXXite commercial **foldable bike**.

Oriented for the best performance, with its compact shape, 20" wheels, and all the eXXite technology, makes it the perfect bike for the urban daily commuter.

The removable seatpost battery gives the user more security in the city, allowing them to take it safely anywhere.

The XXS

The smaller bike of the brand, and the **more compact** version of the XS.

With all the eXXite features in a 16" wheels shape, this bike becomes the perfect fit for the versatile commuter in the city.