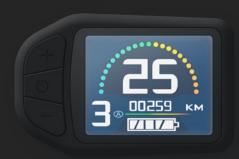

### The MicroEIVA™

The micro EIVA display allows the user to use the key features of the App directly on the bike.

### 360 Display