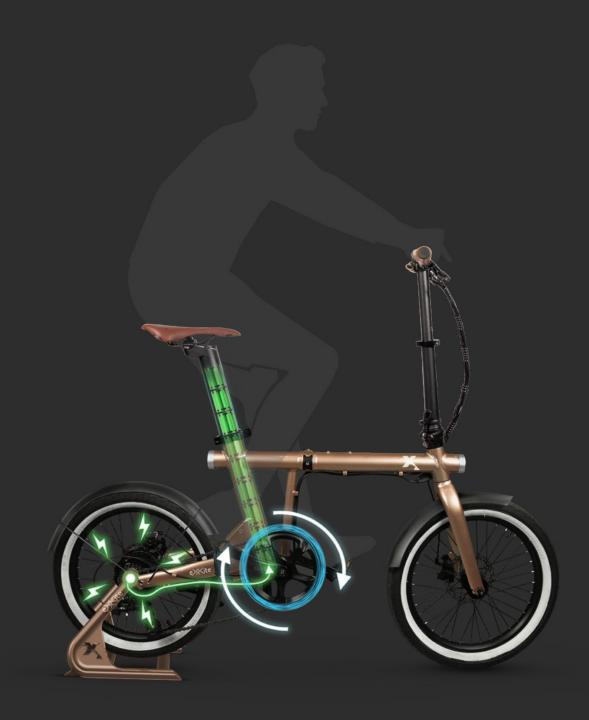

Password
Configure your
password

**Exit**Go back to the
Home Screen

RegenFit<sup>™</sup> is a **smart feature and App** that allows the user to convert the pedal assisted bike into an indoor smart trainer.

By using the electromagnetic field of the motor, its hall sensors, plus the cadence and torque sensors, we can also recharge the battery.

Through the sensors, you can monitorize your training on the RegenFit mode available inside the EIVA App.

Keep the track of your trainings, see your advances and save energy by **charging the bike with your own power**.