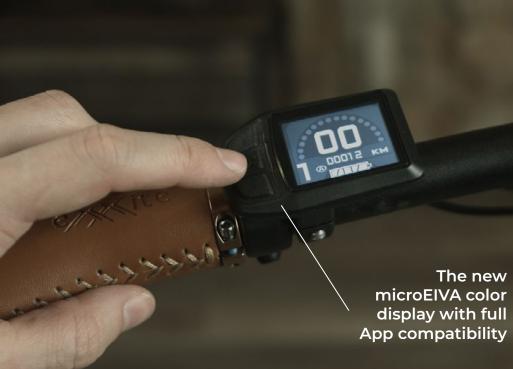

### The MicroEIVA™

The micro EIVA display allows the user to use the key features of the App directly on the bike.

## Display:

Micro EIVA

### Display:

Micro EIVA