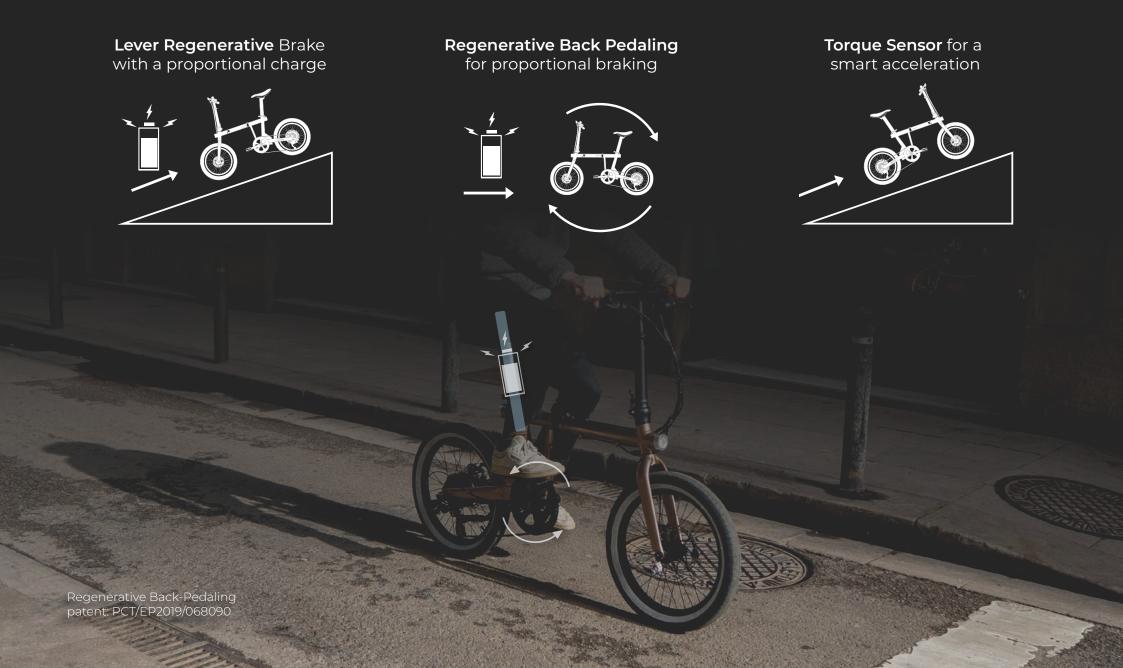

Password
Configure your
password

**Exit**Go back to the
Home Screen

RegenFit<sup>™</sup> is a **smart feature and App** that allows the user to convert the pedal assisted bike into an indoor smart trainer.

By using the electromagnetic field of the motor, its hall sensors, plus the cadence and torque sensors, we can also recharge the battery.

Through the sensors, you can monitorize your training on the RegenFit mode available inside the EIVA App.

### The App

With the RegenFit™ mode inside the EIVA App 2.0, compatible with all eXXite e-bikes, the user can monitorize their trainings and customize their exercises routines while charging the battery.

The App features a custom training mode, where the user can modify the resistance applied to the motor to increase the difficulty and the charging speed of the battery. In the future, it will include different pre-defined workout routines and immersive experiences.

Keep the track of your trainings, see your advances and save energy by **charging the bike with your own power**.