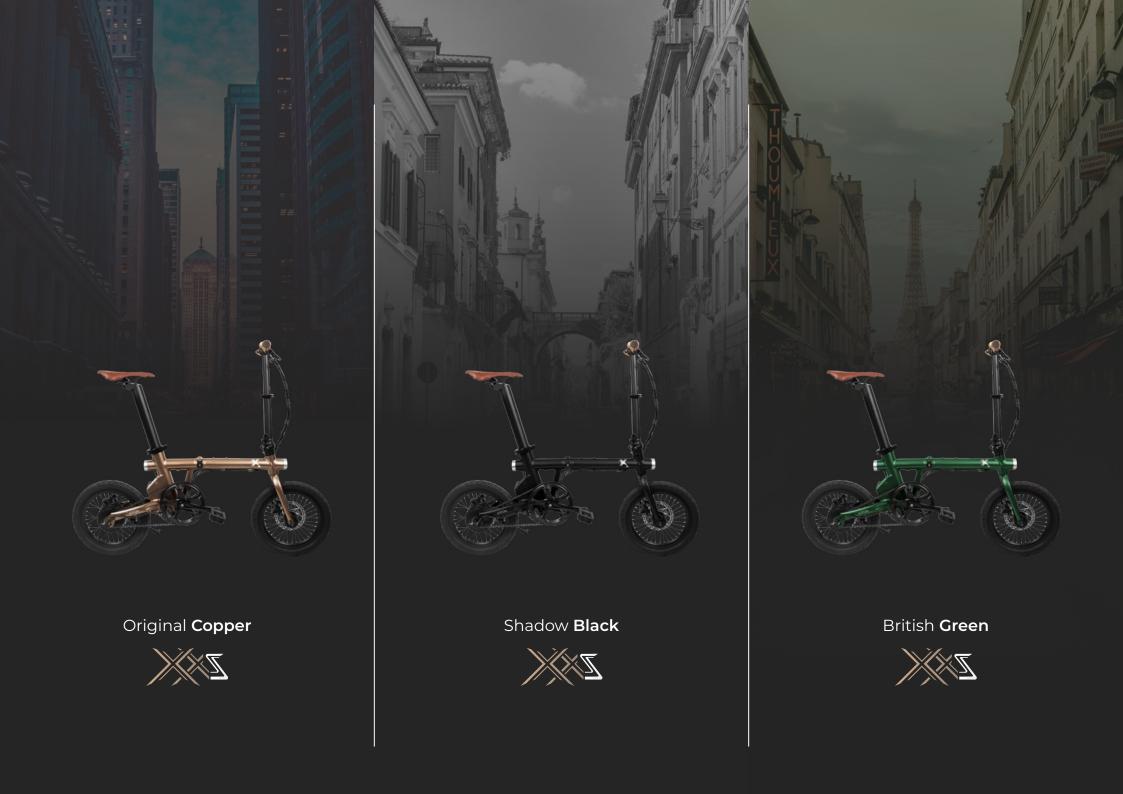

The removable seatpost battery gives the user more security in the city, allowing them to take it safely anywhere.

The XXS

The smaller bike of the brand, and the **more compact** version of the XS.

With all the eXXite features in a 16" wheels shape, this bike becomes the perfect fit for the versatile commuter in the city.

The removable seatpost battery gives the user more security in the city, allowing them to take it safely anywhere.