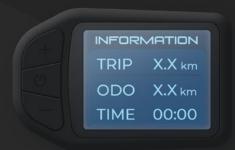

### Information

**Brightness**Brightness of the display

**System**Change the configuration

Auto off
Set the auto
shutdown time

Wheel size Match it with your model

Advanced Advanced settings

**Reset**Restore factory configuration