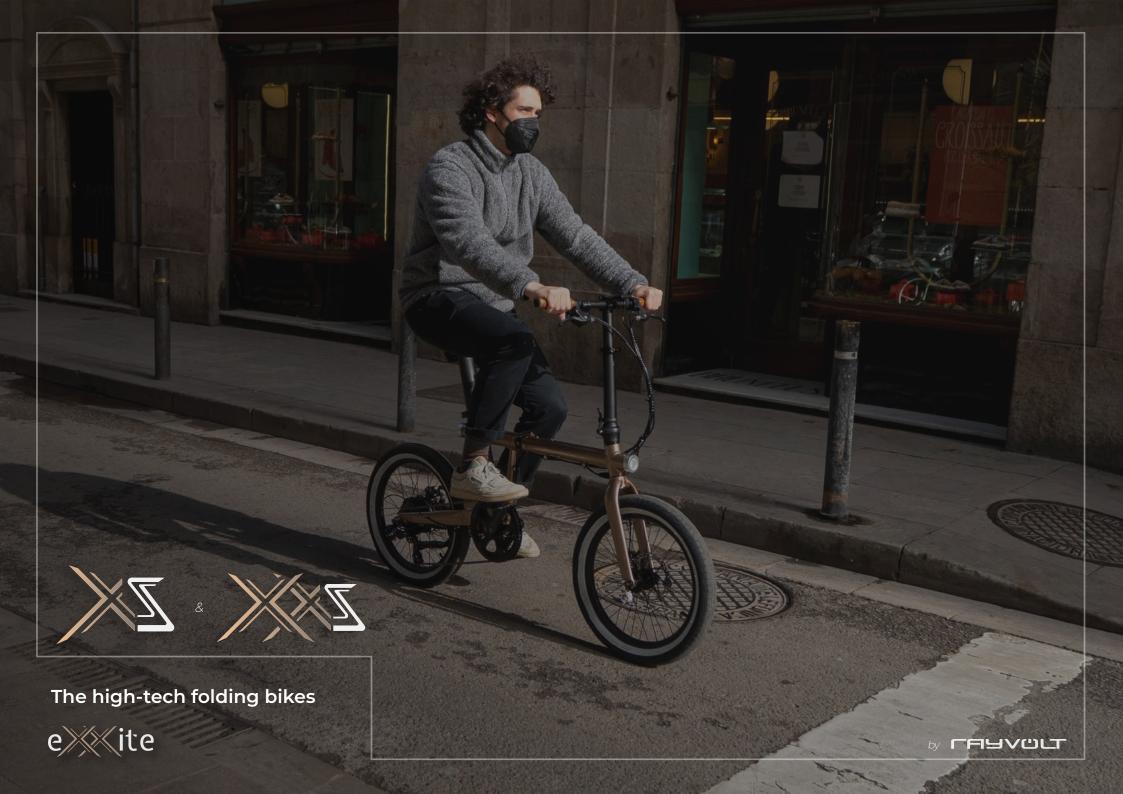

The XS

The first Rayvolt and eXXite commercial **foldable bike**.

Oriented for the best performance, with its compact shape, 20" wheels, and all the eXXite technology, makes it the perfect bike for the urban daily commuter.

The removable seatpost battery gives the user more security in the city, allowing them to take it safely anywhere.

The XXS

The smaller bike of the brand, and the **more compact** version of the XS.

With all the eXXite features in a 16" wheels shape, this bike becomes the perfect fit for the versatile commuter in the city.