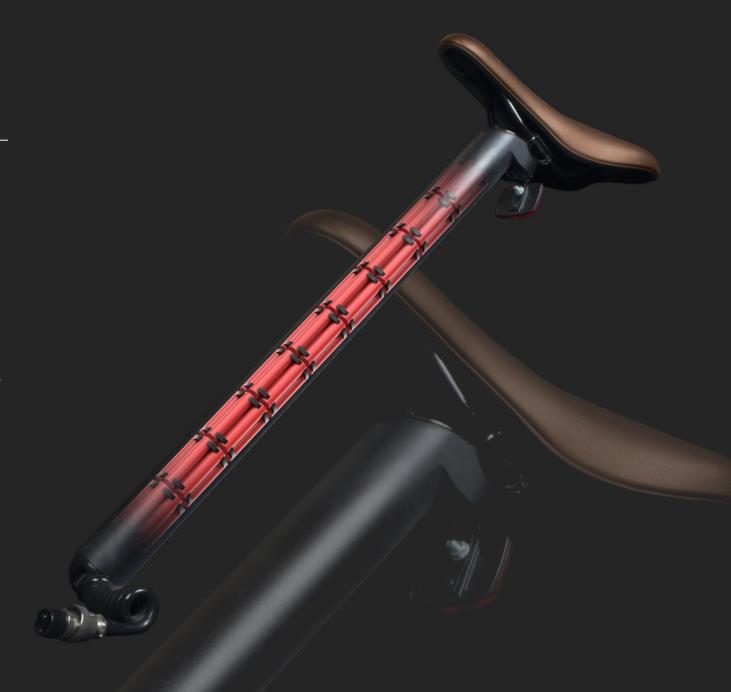

The removable seatpost battery gives the user more security in the city, allowing them to take it safely anywhere.

The XXS

The smaller bike of the brand, and the **more compact** version of the XS.

With all the eXXite features in a 16" wheels shape, this bike becomes the perfect fit for the versatile commuter in the city.

# **The Seatpost Battery**

The removable seatpost battery, one of the key feature for the eXXite urban models, XS and XXS.

Made for the city, this new technology is the perfect match for the daily commuter. It allows the user to take the battery and saddle with them, reducing the risks of the city while parked on the street.

With its 36 Volts of power, this innovative system allows a more integrated look and a more lightweight solution.