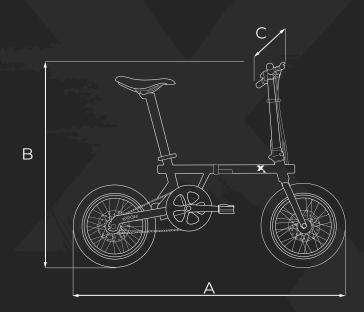

### **Dimensions:**

1470 x 1180 x 590 mm

### Folded dimensions:

820 x 680 x 370 mm

| А | 1470 mm |
|---|---------|
| В | 1180 mm |
| С | 590 mm  |

<sup>\*</sup>Depending on your country legislation