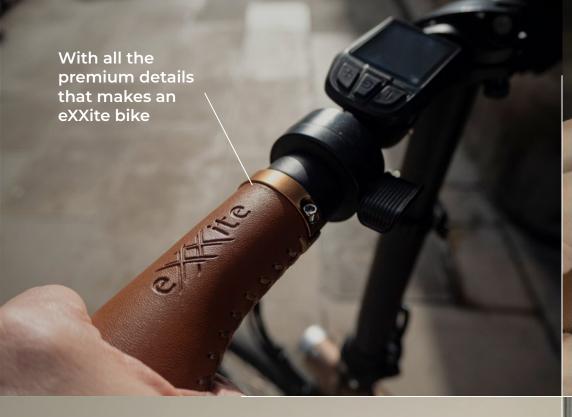

The XS

The first Rayvolt and eXXite commercial **foldable bike**.

Oriented for the best performance, with its compact shape, 20" wheels, and all the eXXite technology, makes it the perfect bike for the urban daily commuter.

The removable seatpost battery gives the user more security in the city, allowing them to take it safely anywhere.







The XXS

The smaller bike of the brand, and the **more compact** version of the XS.

With all the eXXite features in a 16" wheels shape, this bike becomes the perfect fit for the versatile commuter in the city.

The removable seatpost battery gives the user more security in the city, allowing them to take it safely anywhere.















# SMART FEATURES

# **The Seatpost Battery**

The removable seatpost battery, one of the key feature for the eXXite urban models, XS and XXS.

Made for the city, this new technology is the perfect match for the daily commuter. It allows the user to take the battery and saddle with them, reducing the risks of the city while parked on the street.

With its 36 Volts of power, this innovative system allows a more integrated look and a more lightweight solution.



### **Smart Features**





### The EIVA™

The EIVA is Rayvolt's custom designed software which is used to control, customize, and monitor your bike\*.

The EIVA computer can be mounted to the handlebars and is ready to go when you are. The app can be downloaded for use on an existing smartphone.

### 1. 360 Display

Monitor