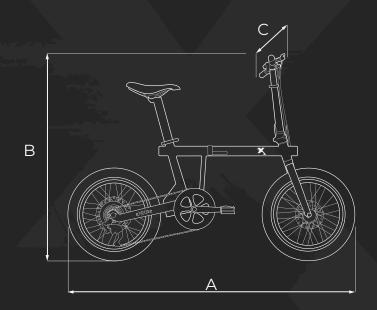

### **Dimensions:**

1470 x 1180 x 590 mm

### Folded dimensions:

820 x 680 x 370 mm

| А | 1470 mm |
|---|---------|
| В | 1180 mm |
| С | 590 mm  |

<sup>\*</sup>Depending on your country legislation

### **Dimensions:**

1300 x 970 x 580 mm

### Folded dimensions:

780 x 580 x 420 mm

| A | 1300 mm |
|---|---------|
| В | 970 mm  |
| С | 580 mm  |

<sup>\*</sup>Depending on your country legislation