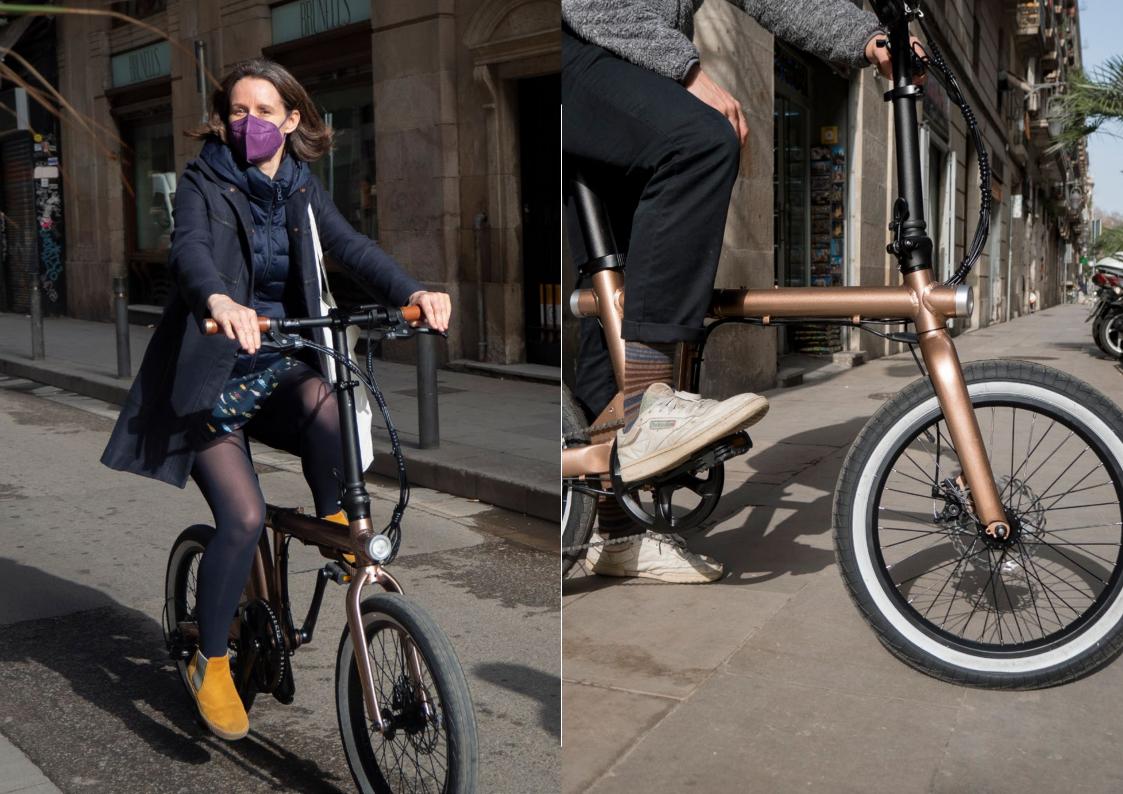

The removable seatpost battery gives the user more security in the city, allowing them to take it safely anywhere.

The XXS

The smaller bike of the brand, and the **more compact** version of the XS.

With all the eXXite features in a 16" wheels shape, this bike becomes the perfect fit for the versatile commuter in the city.

The removable seatpost battery gives the user more security in the city, allowing them to take it safely anywhere.