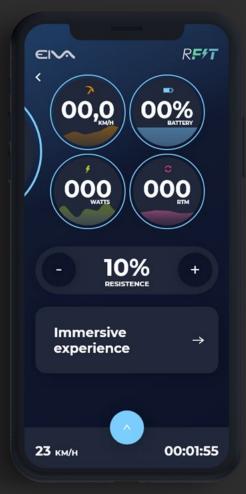

### 1. 360 Display

Monitor speed, battery state, MPH/ KM Run, bike status and adjust pedal assistance.

### 2. Bluetooth

Monitor the connection between the bike and EIVA®.

### 360 Display

The App features a custom training mode, where the user can modify the resistance applied to the motor to increase the difficulty and the charging speed of the battery. In the future, it will include different pre-defined workout routines and immersive experiences.