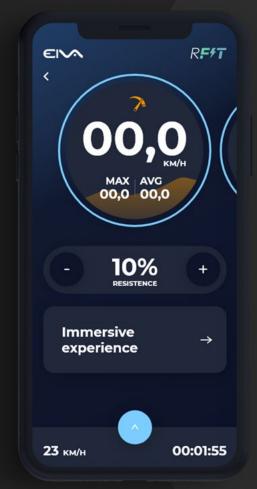

### 1. 360 Display

Monitor speed, battery state, MPH/ KM Run, bike status and adjust pedal assistance.

### 360 Display

The App features a custom training mode, where the user can modify the resistance applied to the motor to increase the difficulty and the charging speed of the battery. In the future, it will include different pre-defined workout routines and immersive experiences.

### **Custom mode**