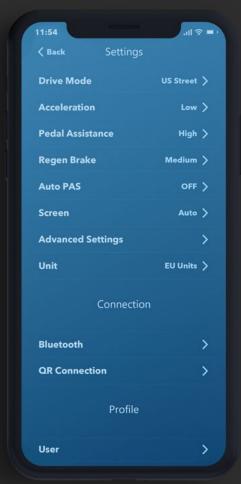

### Settings

All about your e-bike

### Information

**Brightness**Brightness of the display

**System**Change the configuration

Auto off
Set the auto
shutdown time

Wheel size Match it with your model

Advanced Advanced settings

**Reset**Restore factory configuration

Password
Configure your
password

**Exit**Go back to the
Home Screen

RegenFit<sup>™</sup> is a **smart feature and App** that allows the user to convert the pedal assisted bike into an indoor smart trainer.